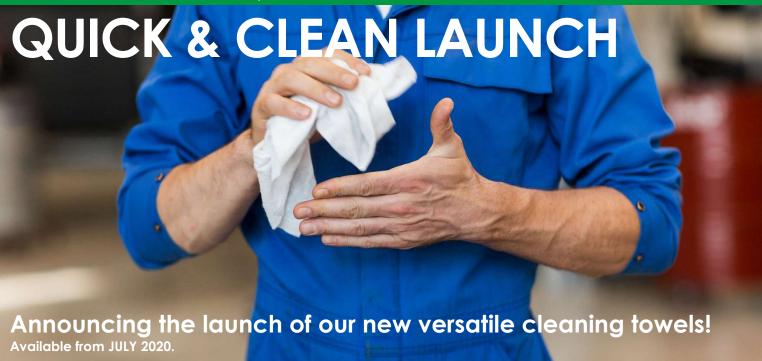

PRODUCT UPDATE | JUNE 2020

Effective and gentle alcohol-based cleaning towels for your hands and non-porous surfaces.

In a time when cleanliness is at the forefront of all our minds, ROCOL® QUICK & CLEAN provides effective cleaning of most industrial soils in a manner that is kind to your hands. With no need to rinse with water, maintaining cleanliness and hygiene in the workplace has never been quicker!