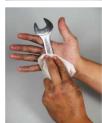

- **Plastic**
- Metal
- Vinvl
- Tools
- **Keyboards**
- Handles
- Workbenches

Available in 150 wipe buckets.

ONE WIPE for both your hands and non-porous surfaces!

Part code: 34200 PMB103

Should you need further information our team of experts are here to help you. Please contact us for further information or visit our website.